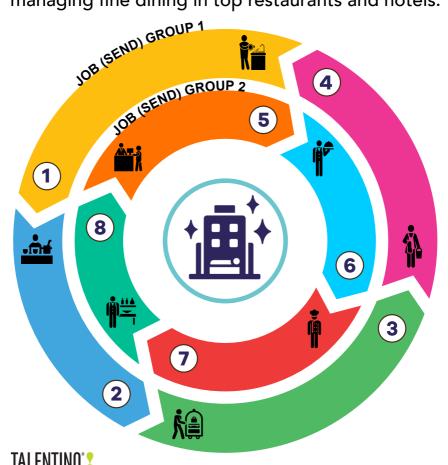

# WHAT JOBS CAN YOU DO?

The industry offers roles from entry-level positions at fast food chains, bars, cafes, and restaurants to managing fine dining in top restaurants and hotels.

The CEC has adopted Talentino's #SameAndDifferent model, a national SEND school career framework designed to deliver effective career activities for young people with SEND. Developed from Talentino's work in schools, this concept enhances early career development and encourages employers to support the progression of individuals with SEND.

#### **JOB GROUP 1**

don't require Level 2 Qualifications / GCSEs but can lead to supported employment, Supported Internships, Inclusive Apprenticeships, supported Enterprise, T-Levels, Traineeships and FE College.

#### Kitchen Porter

They help wash dishes, clean kitchen equipment, and maintain cleanliness in the kitchen area.

#### Kitchen Assistant

They cook food in hospitals and other services making sure patients and staff have nutritious, high quality food.

#### Hotel Room Attendant

They clean and tidy guest rooms, replenish supplies, and make sure rooms are guest-ready.

#### Cleaning Assistant

They help clean offices, shops and homes, or more specialised cleaning like upholstery or the outsides of buildings.

£17.000 - £24.000

#### **JOB GROUP 2**

do require at least Level 2 qualifications / GCSEs and can lead onto a Apprenticeships, University, College, Employment or Enterprise

#### Front Desk Receptionist

They greet guests, manage reservations, and assist with inquiries.

£18,000 - £22,000

#### Waiting Staff

They serve food and drinks to customers in restaurants and cafes, take orders and handle payments.

£12,000 - £22,000

#### Chef

They prepare, cook and present food in hotels, bars and restaurants.

£22,000 - £40,000

#### Catering Manager

They run the food service of organisations including restaurants, bars, schools, college and outside suppliers.

£20,000 - £34,000