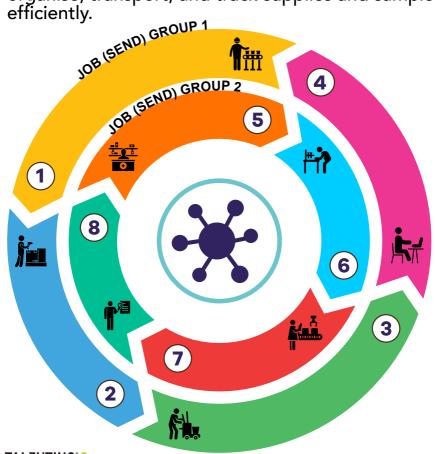

## WHAT JOBS CAN YOU DO?

Exciting roles include lab assistant, medical courier, data entry clerk, and pharmacy stock handler, helping organise, transport, and track supplies and samples efficiently.

#### **JOB GROUP 1**

don't require Level 2 Qualifications / GCSEs but can lead to supported employment, Supported Internships, Inclusive Apprenticeships, supported Enterprise, T-Levels, Traineeships and FE College.

#### **JOB GROUP 2**

do require at least Level 2 qualifications / GCSEs and can lead onto a Apprenticeships, University, College, Employment or Enterprise.